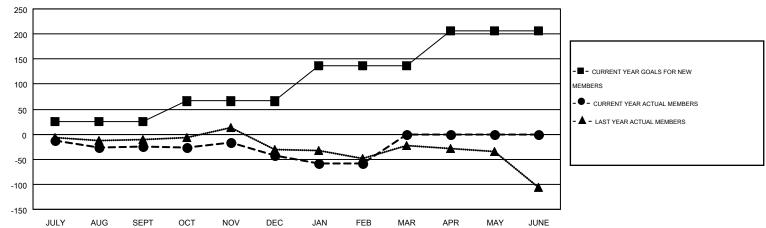

## MONTHLY MEMBERSHIP PROGRESS REPORT

Results as of: 2/29/2016 **LOCATION: NEBRASKA** 

Multiple District 38

KENNETH SCHWOLS

GMT CA 1

|               |                  | Clubs             |                  |                  | Members  RESULTS FOR 2015-2016 |                    |                                        |                    |                  |
|---------------|------------------|-------------------|------------------|------------------|--------------------------------|--------------------|----------------------------------------|--------------------|------------------|
|               | RESUI            | LTS FOR 2015-2016 |                  |                  |                                |                    |                                        |                    |                  |
| QUARTER       | NEW CLUB<br>GOAL | NEW CLUBS         | DROPPED<br>CLUBS | NET<br>GAIN/LOSS | QUARTER                        | NEW MEMBER<br>GOAL | CHARTER AND<br>NEW<br>MEMBERS<br>ADDED | DROPPED<br>MEMBERS | NET<br>GAIN/LOSS |
| JULY/AUG/SEPT | 0                | 0                 | 1                | -1               | JULY/AUG/SEPT                  | 26                 | 59                                     | 84                 | -25              |
| OCT/NOV/DEC   | 1                | 0                 | 2                | -2               | OCT/NOV/DEC                    | 40                 | 78                                     | 95                 | -17              |
| JAN/FEB/MAR   | 2                | 1                 | 1                | 0                | JAN/FEB/MAR                    | 71                 | 65                                     | 82                 | -17              |
| APR/MAY/JUNE  | 2                | 0                 | 0                | 0                | APR/MAY/JUNE                   | 69                 | 0                                      | 0                  | 0                |