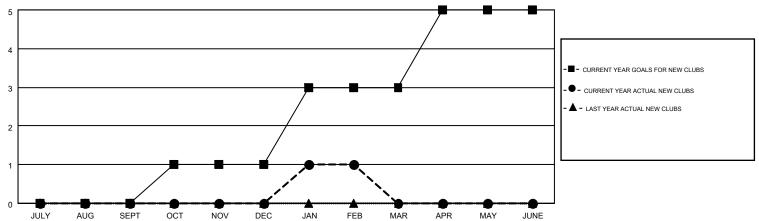

## MONTHLY MEMBERSHIP PROGRESS REPORT

Results as of: 2/29/2016 **LOCATION: NEBRASKA** 

Multiple District 38

KENNETH SCHWOLS

GMT CA 1

|               |                  | Clubs             |                  |                  | Members  RESULTS FOR 2015-2016 |                    |                                        |                    |                  |
|---------------|------------------|-------------------|------------------|------------------|--------------------------------|--------------------|----------------------------------------|--------------------|------------------|
|               | RESUI            | LTS FOR 2015-2016 |                  |                  |                                |                    |                                        |                    |                  |
| QUARTER       | NEW CLUB<br>GOAL | NEW CLUBS         | DROPPED<br>CLUBS | NET<br>GAIN/LOSS | QUARTER                        | NEW MEMBER<br>GOAL | CHARTER AND<br>NEW<br>MEMBERS<br>ADDED | DROPPED<br>MEMBERS | NET<br>GAIN/LOSS |
| JULY/AUG/SEPT | 0                | 0                 | 1                | -1               | JULY/AUG/SEPT                  | 26                 | 59                                     | 84                 | -25              |
| OCT/NOV/DEC   | 1                | 0                 | 2                | -2               | OCT/NOV/DEC                    | 40                 | 78                                     | 95                 | -17              |
| JAN/FEB/MAR   | 2                | 1                 | 1                | 0                | JAN/FEB/MAR                    | 71                 | 65                                     | 82                 | -17              |
| APR/MAY/JUNE  | 2                | 0                 | 0                | 0                | APR/MAY/JUNE                   | 69                 | 0                                      | 0                  | 0                |